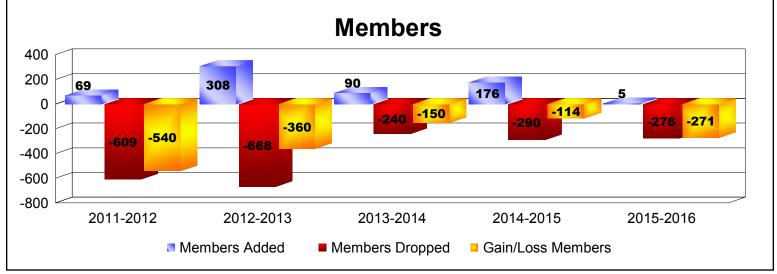

**Disbanded Districts**As of June 2016 Cumulative

| Year      | New<br>Clubs | Dropped<br>Clubs | Gain/<br>Loss<br>Clubs | New<br>Members | Charter<br>Members | Reinstate<br>Members | Transfer<br>Members | Total<br>Member<br>Added | Total<br>Members<br>Dropped | Gain/<br>Loss<br>Members |
|-----------|--------------|------------------|------------------------|----------------|--------------------|----------------------|---------------------|--------------------------|-----------------------------|--------------------------|
| 2011-2012 | 2            | 0                | 2                      | 9              | 40                 | 19                   | 1                   | 69                       | -609                        | -540                     |
| 2012-2013 | 4            | -31              | -27                    | 157            | 97                 | 54                   | 0                   | 308                      | -668                        | -360                     |
| 2013-2014 | 1            | -4               | -3                     | 30             | 34                 | 26                   | 0                   | 90                       | -240                        | -150                     |
| 2014-2015 | 2            | -7               | -5                     | 67             | 81                 | 28                   | 0                   | 176                      | -290                        | -114                     |
| 2015-2016 | 0            | -10              | -10                    | 5              | 0                  | 0                    | 0                   | 5                        | -276                        | -271                     |
| Average   | 2            | -10              | -9                     | 54             | 50                 | 25                   | 0                   | 130                      | -417                        | -287                     |