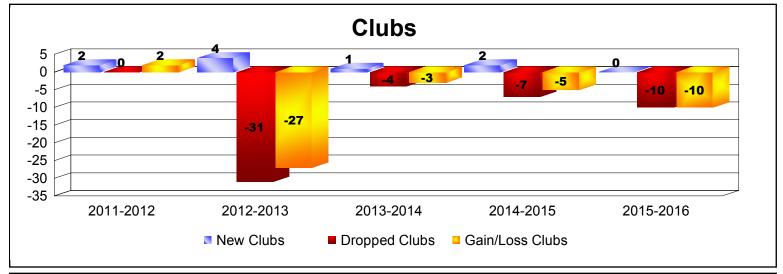

**Disbanded Districts**As of June 2016 Cumulative

| Year      | New<br>Clubs | Dropped<br>Clubs | Gain/<br>Loss<br>Clubs | New<br>Members | Charter<br>Members | Reinstate<br>Members | Transfer<br>Members | Total<br>Member<br>Added | Total<br>Members<br>Dropped | Gain/<br>Loss<br>Members |
|-----------|--------------|------------------|------------------------|----------------|--------------------|----------------------|---------------------|--------------------------|-----------------------------|--------------------------|
| 2011-2012 | 2            | 0                | 2                      | 9              | 40                 | 19                   | 1                   | 69                       | -609                        | -540                     |
| 2012-2013 | 4            | -31              | -27                    | 157            | 97                 | 54                   | 0                   | 308                      | -668                        | -360                     |
| 2013-2014 | 1            | -4               | -3                     | 30             | 34                 | 26                   | 0                   | 90                       | -240                        | -150                     |
| 2014-2015 | 2            | -7               | -5                     | 67             | 81                 | 28                   | 0                   | 176                      | -290                        | -114                     |
| 2015-2016 | 0            | -10              | -10                    | 5              | 0                  | 0                    | 0                   | 5                        | -276                        | -271                     |
| Average   | 2            | -10              | -9                     | 54             | 50                 | 25                   | 0                   | 130                      | -417                        | -287                     |